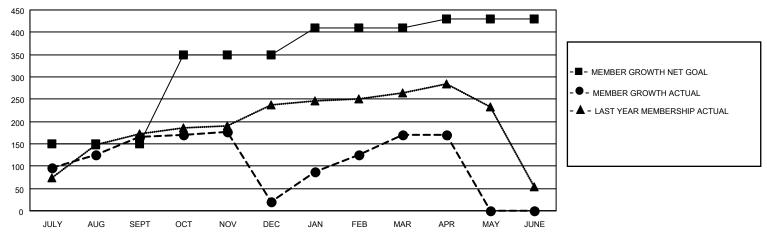

#### GOALS AND ACTUAL MEMBERS CUMULATIVE

| DROPPED CLUBS: 5 |     | 84 CLUBS OF 132 ADDED 1 OR<br>MORE NEW MEMBERS | GENDER DISTRIBUTION       |                |  |
|------------------|-----|------------------------------------------------|---------------------------|----------------|--|
|                  |     | MORE NEW MEMBERS                               | MALE                      | 2,821 (69.48%) |  |
|                  |     |                                                | FEMALE                    | 1,238 (30.49%) |  |
| DROPPED MEMBERS  |     |                                                | NON BINARY                | 0 (0.00%)      |  |
|                  |     |                                                | PREFER NOT TO ANSWER      | 1 (0.02%)      |  |
| DECEASED         | 17  |                                                |                           | ,              |  |
| CLUB CANCELLED   | 70  | CLICK HERE FOR CUMULATIVE                      | TOTAL FAMILY UNIT MEMBERS | 437            |  |
| OTHER            | 203 | MEMBERSHIP DATA                                |                           |                |  |
| TOTAL            | 290 |                                                | FAMILY MEMBERS PAYING HAI | LF DUES 235    |  |
|                  |     |                                                |                           |                |  |

## District 308 B1

| Clubs                 |               |           |               | Members               |                        |                         |                                                    |
|-----------------------|---------------|-----------|---------------|-----------------------|------------------------|-------------------------|----------------------------------------------------|
| RESULTS FOR 2021-2022 |               |           |               | RESULTS FOR 2021-2022 |                        |                         |                                                    |
| QUARTER               | NEW CLUB GOAL | NEW CLUBS | DROPPED CLUBS | QUARTER MEMB          | BER GROWTH NET<br>GOAL | MEMBER GROWTH<br>ACTUAL | DROPPED<br>MEMBERS ACTUAL<br>(including transfers) |
| JULY/AUG/SEPT         | 1             | 1         | 0             | JULY/AUG/SEPT         | 150                    | 208                     | 39                                                 |
| OCT/NOV/DEC           | 2             | 0         | 2             | OCT/NOV/DEC           | 200                    | 32                      | 175                                                |
| JAN/FEB/MAR           | 2             | 2         | 2             | JAN/FEB/MAR           | 60                     | 231                     | 49                                                 |
| APR/MAY/JUNE          | 0             | 1         | 1             | APR/MAY/JUNE          | 20                     | 51                      | 27                                                 |