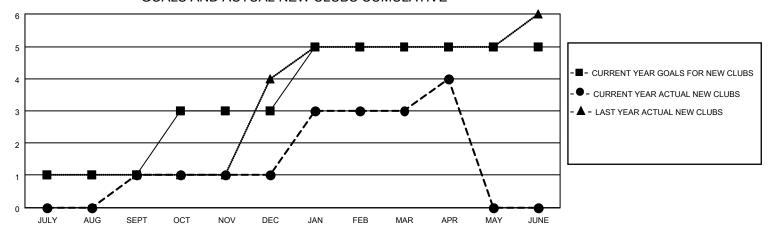

### GOALS AND ACTUAL NEW CLUBS CUMULATIVE

## District 308 B1

| Clubs                 |               |           |               | Members               |                        |                         |                                                    |
|-----------------------|---------------|-----------|---------------|-----------------------|------------------------|-------------------------|----------------------------------------------------|
| RESULTS FOR 2021-2022 |               |           |               | RESULTS FOR 2021-2022 |                        |                         |                                                    |
| QUARTER               | NEW CLUB GOAL | NEW CLUBS | DROPPED CLUBS | QUARTER MEMB          | BER GROWTH NET<br>GOAL | MEMBER GROWTH<br>ACTUAL | DROPPED<br>MEMBERS ACTUAL<br>(including transfers) |
| JULY/AUG/SEPT         | 1             | 1         | 0             | JULY/AUG/SEPT         | 150                    | 208                     | 39                                                 |
| OCT/NOV/DEC           | 2             | 0         | 2             | OCT/NOV/DEC           | 200                    | 32                      | 175                                                |
| JAN/FEB/MAR           | 2             | 2         | 2             | JAN/FEB/MAR           | 60                     | 231                     | 49                                                 |
| APR/MAY/JUNE          | 0             | 1         | 1             | APR/MAY/JUNE          | 20                     | 51                      | 27                                                 |